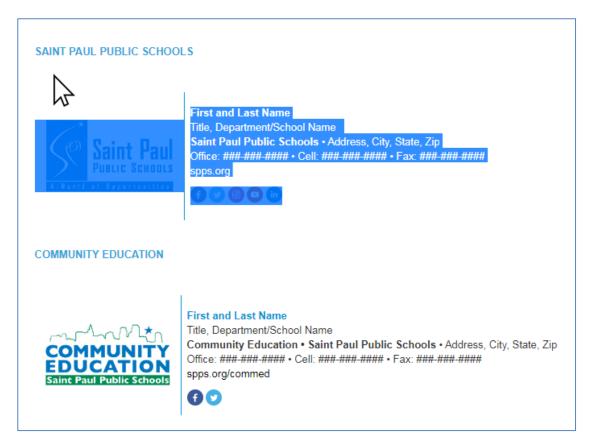

- f. Go to <u>this link</u> on the School Marketing Toolkit to copy the official Saint Paul Public Schools email signature.
  - 1. Place your mouse cursor to the bottom right of the email signature, HOLD the mouse button down and move the cursor to the top left until the signature is fully highlighted.
  - 2. Hit CTRL+C on a PC, or Command  $\Re$ +C on a MAC to copy the signature.

- g. Add your signature.
  - 1. Go back to Office 365 and click in the signature window.
  - 2. Hit CTRL+V on a PC, or Command  $\Re$ +V on a MAC to paste the signature.
  - 3. Edit the signature to include your name, title, work address, and phone numbers. You may also edit the website address if applicable.
  - h. Once your signature has been created, click Save.