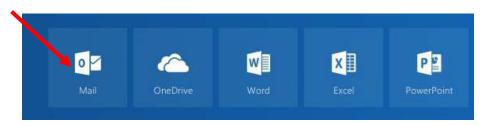

## 1. Set up an email signature in Outlook on the Web

a. Log in to your Office 365 account.

b. Go to the Settings (gear wheel icon) in upper right corner.

c. On the right settings pane, Mail section, then Layout and select Email signature.