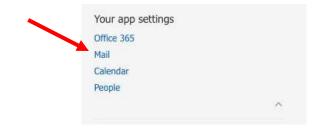

## 1. Set up an email signature in Outlook on the Web

a. Log in to your Office 365 account.

b. Go to the Settings (gear wheel icon) in upper right corner.

c. On the right settings pane, Mail section, then Layout and select Email signature.