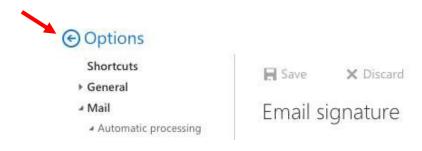

i. Click on Arrow next to Options to go back to Mail.

j. Click the plus icon next to the New button or click the arrow and select Email message.

k. Your signature should be already applied to a newly opened message.