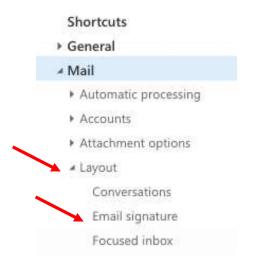

d. A left pane will open for Mail. In the Mail section, click on Layout and click on Email signature.

e. Email signature will open. Check both boxes: Automatically include my signature on new messages I compose AND Automatically include my signature on messages I forward or reply to.